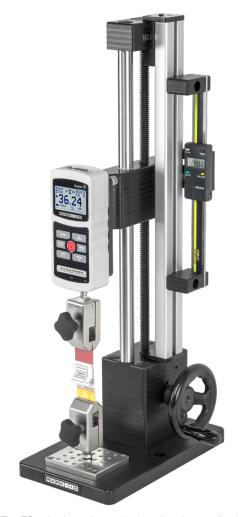

Digital travel display

The ES30 is shown in a typical peel testing application, with Series 5 digital force gauge, digital travel display, and film & paper grips.

32-1048 REV 1020 Page 2 of 2