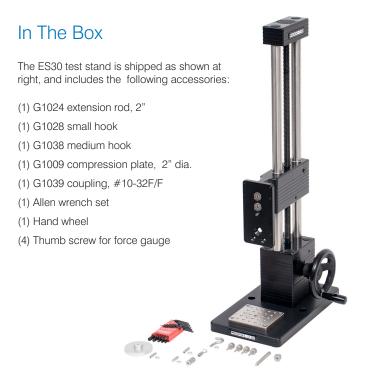

# **Data Sheet**

Manual Force Test Stand ES30

32-1048 REV 1020

Page 1 of 2

The ES30 is a versatile test stand ideal for many compression and tensile testing applications. It can accept a wide variety of sample shapes and sizes and can be configured in many positions due to modular design. Convenient side-mounted hand wheel operation enables the user to easily and accurately test up to 200 lbF (1 kN) of force, with repeatable results. Use the ES30 with any Mark-10 force gauge and force gripping fixtures to create a complete testing solution.