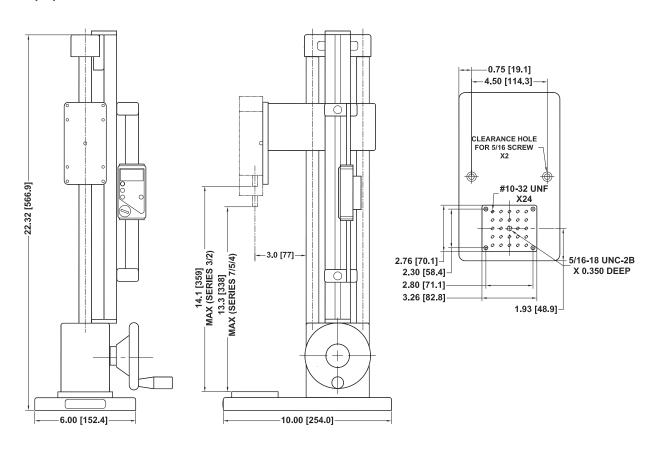

in [150 mm] travel, 0.0005 in [0.01 mm] resolution (150 mm x 0.01), SPC output for automated data collection. |
|----------------------------------|-----------------------------------------------------------------------------------------------------------------|
| Digital travel display<br>ESM004 | Same as above, 12 in [300 mm] travel.                                                                           |
| Column extensions                | Available in 6 in, 12 in, and 24 in, and custom lengths                                                         |



Digital travel display





The ES30 is shown in a typical peel testing application, with Series 5 digital force gauge, digital travel display, and film & paper grips.



32-1048 REV 1020 Page 2 of 2

#### **Dimensions**

in [mm]



# **Ordering Information**

| Model No. | Description                    |
|-----------|--------------------------------|
| ES30      | Test stand, 200 lbF            |
| ESM001    | Digital travel display, 6"     |
| ESM004    | Digital travel display, 12"    |
| ESM003-1  | Column extension for ES30, 6"  |
| ESM003-2  | Column extension for ES30, 12" |
| ESM003-3  | Column extension for ES30, 24" |